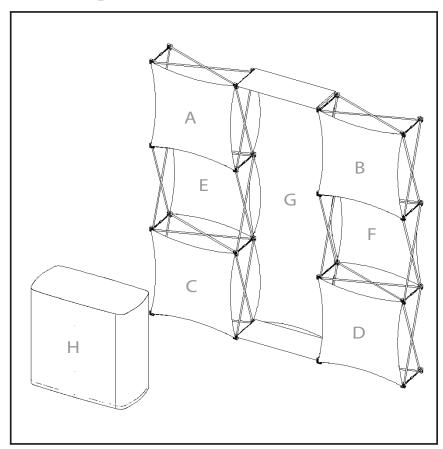

## Kit C

Kit includes:

- Two 1x3 xpressions™ SNAP frames
- Seven xpressions<sup>™</sup> skins
- Two shelves
- One case wrap
- Case that converts to podium

It is recommended that all text and borders be 2" from the finish size

100"w x 34.6"h Live Area 30" centered