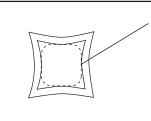

## Focus Area Key

focus area is always 3"-5" inside edge of all four sides on all skin styles and sizes

©2004/Patent Pending